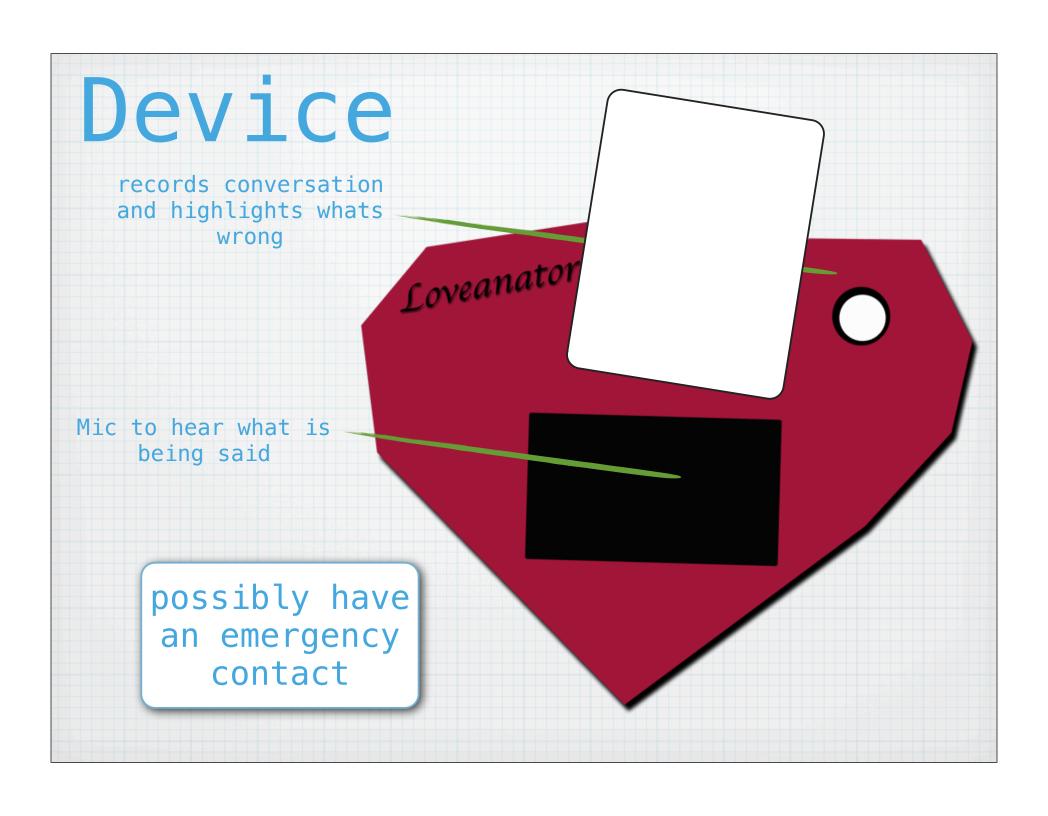

# Feedback Loop

# Scenario

# Control

- \* rules of dating
  - \* "what did you say?"
  - \* "what are you doing?"
  - \* "Help this is awkward!"