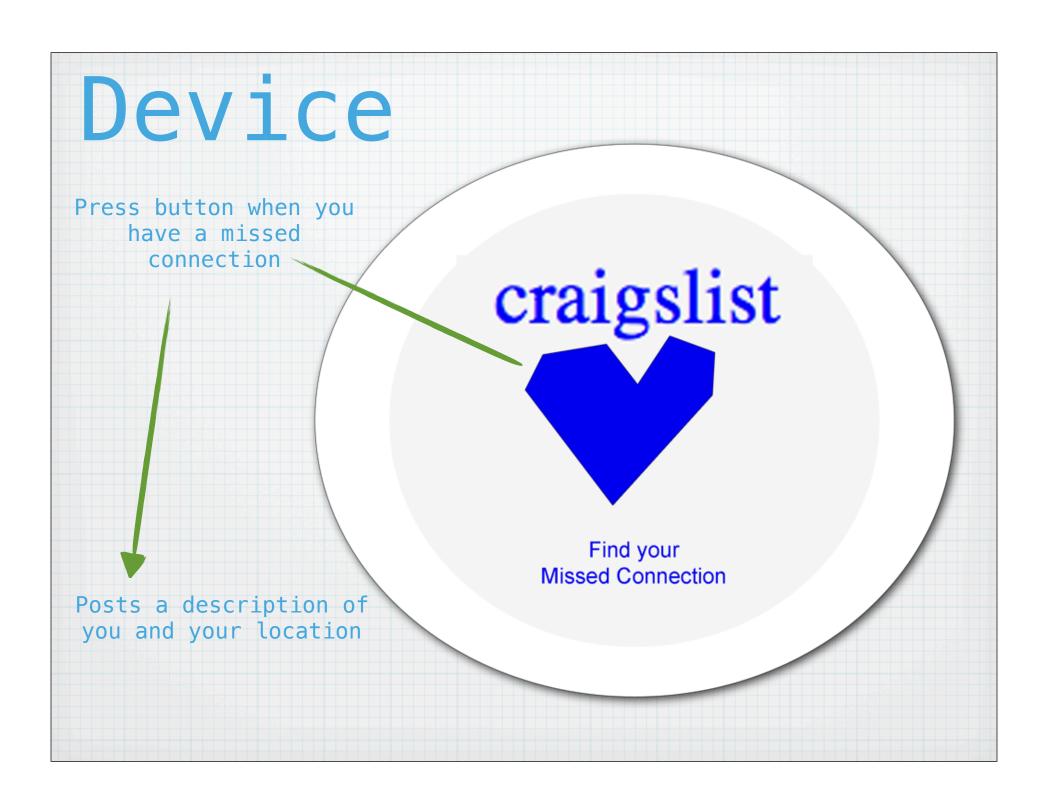

# Device

- \* Automatically post your missed connection
- \* You program is with a description of you
- \* built in GPS List your
  location